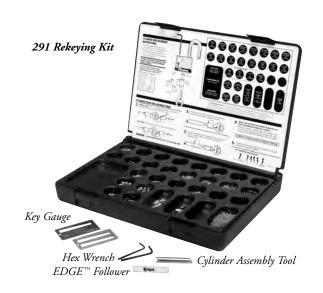

# **Tools**

The 291 Pin Kit includes all tumbler and driver pins needed to repin Master Lock rekeyable padlocks (not IC or Door Hardware pins though). It also includes several tools to assist in rekeying the cylinder. The 8491 keying kit includes all tumblers needed to rekey the Python cylinder plug. It also includes a special keying tool, service keys and a key gauge.

# Parts included in 291 Rekeying Kit

#### Plug Extender

27-0334

### **Key Cut Gauges**

290-0371 for all keys but 6000B and 7000B 290-0373 for 6000B and 7000B keys

#### **Cylinder Assembly Tool**

290-0372 Follower

APKG0060612 EDGE™ Follower

#### **Hex Wrenches**

1/16" American Lock® EDGE™ Wrench 3/32" – For Rekeyables

7/64" - For Rekeyables

1.5mm for 6270 & 6271 not included (purchase locally if needed)

## **Trap Doors**

21-0372 for 21, 24, 101 padlocks 27-0371 for 27 padlock 6121-0420 for many Pro Series 6830-0023 for many Pro Series

Also includes a wide assortment of retaining nuts, springs and pins for rekeyable padlocks and ball bearings for EDGE™ Key Control products.