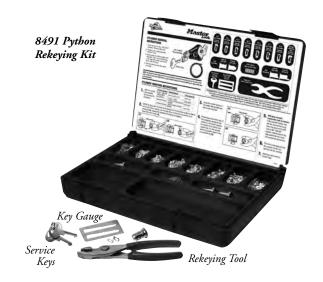

# **Tools**

The 291 Pin Kit includes all tumbler and driver pins needed to repin Master Lock rekeyable padlocks (not IC or Door Hardware pins though). It also includes several tools to assist in rekeying the cylinder. The 8491 keying kit includes all tumblers needed to rekey the Python cylinder plug. It also includes a special keying tool, service keys and a key gauge.

# Parts included in 8491 Rekeying Kit

#### **Key Cut Gauge**

290-0371 for all keys but 6000B and 7000B

# **Rekeying Tool**

8401-0371

# Service Keys

8401-0370